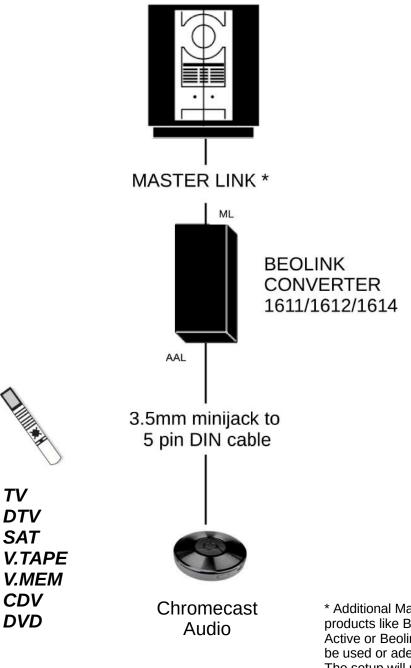

## https://beoworld.org Extra Aux input for Beosound

A Beosound with Masterlink can get an extra AUX input by attaching a Beolink converter type 1611, 1612 or 1614 to the Masterlink connection.

The AAL connector on the Beolink Converter will be activated by a Video source command. The Beosound has to be set top A.OPT 2 to be able to receive both audio and video commands.

The setup will not work if a B&O TV is present in the same room and/or connected to the Masterlink connection

## Beosound with Masterlink (A.OPT 2)

ΤV DTV SAT

CDV

DVD

\* Additional Masterlink link room products like Beolab 2000, Beolink Active or Beolink Passive can also be used or aded in this setup. The setup will not work if a Masterlink TV is connected